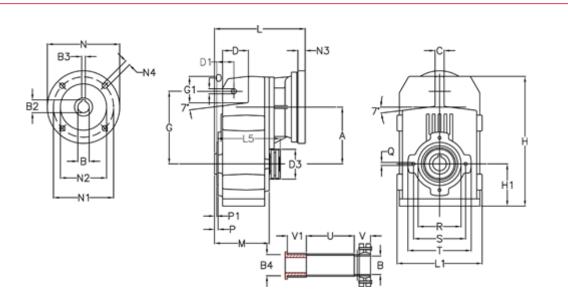

## **Measures**

| A = 128.75 | D1 = 43.5 | 15 = 197.5  | P1                                  | = 3.5    | V = 4  |
|------------|-----------|-------------|-------------------------------------|----------|--------|
| B = 32     | d3 = 83   | M = 135.5   | Q                                   | = M10x14 | V1 = 4 |
| B1 = 19    | G = 162   | N = 200     | R                                   | = 110    |        |
| B2 = 21.8  | G1 = 58.0 | N1 = 165    | S                                   | = 130    |        |
| B3 = 6     | H = 290.5 | N2 = 130    | Т                                   | = 150    |        |
| B4 = 32    | H1 = 93.5 | N4 = M10x20 | Tightening torque Nm adapter bushin | g = 6.0  |        |
| C = 20     | L = 232.5 | O = 13      | Tightening torque Nm shrink disc    | = 7.0    |        |
| D = 57.0   | L1 = 188  | P = 6.0     | U                                   | = 120.5  |        |
|            |           |             |                                     |          |        |